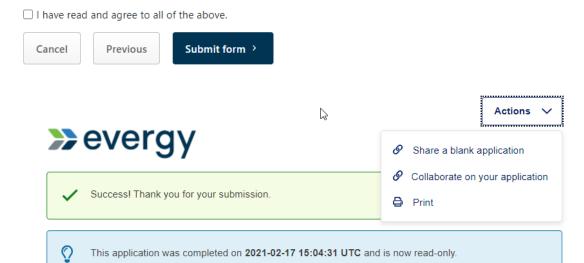

Once the request is submitted, click on the "Actions" button and select "print" to keep your request.